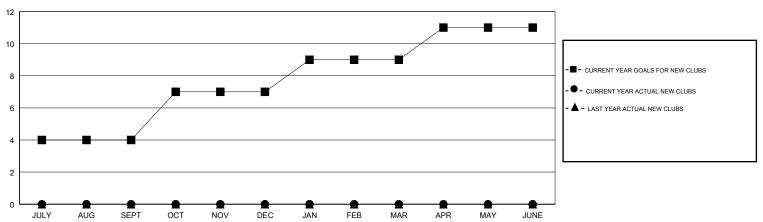

## MONTHLY MEMBERSHIP PROGRESS REPORT

## District 3232B2

Results as of: 10/31/2018



## GOALS AND ACTUAL NEW CLUBS CUMULATIVE



## GOALS AND ACTUAL MEMBERS CUMULATIVE

0

0

38

38



| 11 CLUBS OF 48 ADDED 1 OR MORE<br>NEW MEMBERS | GENDER DISTRIBUTION  MALE 2,126 (57.87)  FEMALE 1,548 (42.13)  Women Percentage Fiscal Year Goal: 35% | ´     |
|-----------------------------------------------|-------------------------------------------------------------------------------------------------------|-------|
| CLICK HERE FOR CUMULATIVE MEMBERSHIP DATA     | TOTAL FAMILY UNIT MEMBERS                                                                             | 2,916 |
|                                               | FAMILY MEMBERS PAYING HALF DUES                                                                       | 2,175 |

OTHER

TOTAL

DECEASED

CLUB CANCELLED

**DROPPED CLUBS: 0** 

**DROPPED MEMBERS**