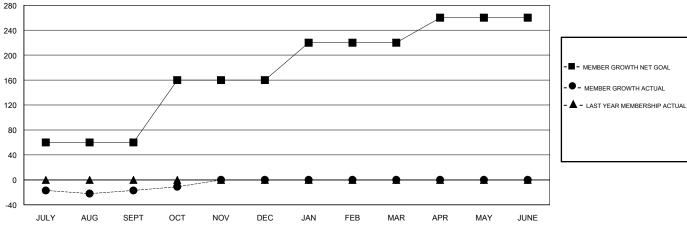

## GOALS AND ACTUAL MEMBERS CUMULATIVE

0

0

38

38

| 11 CLUBS OF 48 ADDED 1 OR MORE<br>NEW MEMBERS | GENDER DISTRIBUTION  MALE 2,126 (57.87)  FEMALE 1,548 (42.13)  Women Percentage Fiscal Year Goal: 35% | ´     |
|-----------------------------------------------|-------------------------------------------------------------------------------------------------------|-------|
| CLICK HERE FOR CUMULATIVE MEMBERSHIP DATA     | TOTAL FAMILY UNIT MEMBERS                                                                             | 2,916 |
|                                               | FAMILY MEMBERS PAYING HALF DUES                                                                       | 2,175 |