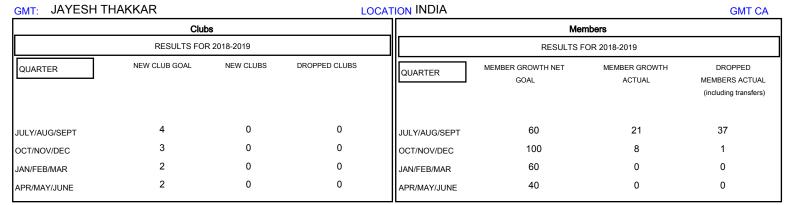

## MONTHLY MEMBERSHIP PROGRESS REPORT

## District 3232B2

Results as of: 10/31/2018



## GOALS AND ACTUAL NEW CLUBS CUMULATIVE



## GOALS AND ACTUAL MEMBERS CUMULATIVE

0

0

38

38



| 11 CLUBS OF 48 ADDED 1 OR MORE<br>NEW MEMBERS | GENDER DISTRIBUTION  MALE 2,126 (57.87)  FEMALE 1,548 (42.13)  Women Percentage Fiscal Year Goal: 35% | ´     |
|-----------------------------------------------|-------------------------------------------------------------------------------------------------------|-------|
| CLICK HERE FOR CUMULATIVE MEMBERSHIP DATA     | TOTAL FAMILY UNIT MEMBERS                                                                             | 2,916 |
|                                               | FAMILY MEMBERS PAYING HALF DUES                                                                       | 2,175 |

OTHER

TOTAL

DECEASED

CLUB CANCELLED

**DROPPED